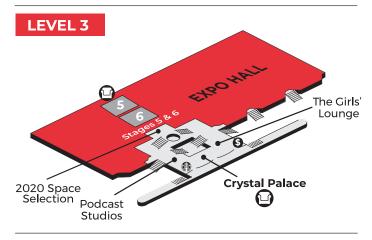

o your hotel, visit the NRF 2019 mobile app or go to nrfbigshow.com/hotels

Please call (877) 656-6611 for hotel shuttle information and special needs transportation. ADA compliant equipment is available during regularly scheduled shuttle hours and reservations should be made at least 20 minutes in advance of desired pick up time by calling the shuttle phone number. If you do not find your hotel on the list, please go to the nearest hotel for shuttle transportation.

## DOWNLOAD THE NRF EVENT APP





### Download the NRF Mobile App by searching "NRF"

With the app, you can:

- · Network with other retailers
- Ask Ava, our NRF chatbot, for assistance
- Use wayfinding to navigate the Javits

nrfbigshow.com/mobile-app





### Jacob K. Javits Convention Center

### LEVEL 4 RIVER PAVILION





#### LEVEL 2 STREET LEVEL





# NRF 2019