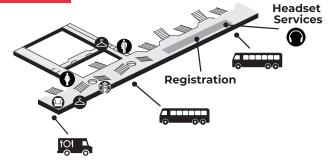

### **Complimentary Shuttle Service**

| SCHEDULE      |                                                                    |                                                                        |                                                                       |
|---------------|--------------------------------------------------------------------|------------------------------------------------------------------------|-----------------------------------------------------------------------|
|               | TO: JAVITS CONV. CENTER<br>DEPARTING HOTELS<br>EVERY 15–20 MINUTES | TO & FROM: HOTELS<br>DEPARTING JAVITS CONV.<br>CENTER EVERY 30 MINUTES | TO: HOTELS<br>DEPARTING JAVITS CONV.<br>CENTER EVERY<br>15–20 MINUTES |
| Friday 1/11   | ~~~~                                                               | 11:00 AM - 6:00 PM                                                     | ~~~~                                                                  |
| Saturday 1/12 | 7:30 AM - 11:00 AM                                                 | 11:00 AM - 6:00 PM                                                     |                                                                       |
| Sunday, 1/13  | 7:00 AM - 11:00 AM                                                 | Service to resume at 2 PM                                              | 2:00 PM - 6:00 PM                                                     |
| Monday, 1/14  | 7:00 AM - 11:00 AM                                                 | Service to resume at 2 PM                                              | 2:00 PM - 6:00 PM                                                     |
| Tuesday, 1/15 | 7:00 AM - 11:00 AM                                                 | Service to resume at 2 PM                                              | 2:00 PM - 6:00 PM                                                     |

#### **SPECIAL EVENT TRANSPORTATION**

Opening Night Reception - Sunday, January 13, 2019

Service will be provided via Route 4 from the Javits Convention Center to the Marriott Marquis until 6:00 PM for the Opening Night Reception. Return service will be provided from the Marriott Marquis to all official NRF 2019 hotel shuttle stops between 6:45 PM – 7:15 PM.

#### HOTEL SHUTTLE INFORMATION & SPECIAL NEEDS TRANSPORTATION

For the shuttle boarding location closest to your hotel, visit the NRF 2019 mobile app or go to nrfbigshow.com/hotels

Please call (877) 656-6611 for hotel shuttle information and special needs transportation. ADA compliant equipment is available during regularly scheduled shuttle hours and reservations should be made at least 20 minutes in advance of desired pick up time by calling the shuttle phone number. If you do not find your hotel on the list, please go to the nearest hotel for shuttle transportation.