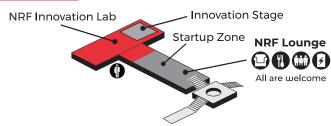

to your hotel, visit the NRF 2019 mobile app or go to nrfbigshow.com/hotels

Please call (877) 656-6611 for hotel shuttle information and special needs transportation. ADA compliant equipment is available during regularly scheduled shuttle hours and reservations should be made at least 20 minutes in advance of desired pick up time by calling the shuttle phone number. If you do not find your hotel on the list, please go to the nearest hotel for shuttle transportation.

## DOWNLOAD THE NRF EVENT APP





### Download the NRF Mobile App by searching "NRF"

With the app, you can:

- · Network with other retailers
- Ask Ava, our NRF chatbot, for assistance
- Use wayfinding to navigate the Javits

nrfbigshow.com/mobile-app





### Jacob K. Javits Convention Center

### LEVEL 4 RIVER PAVILION





#### LEVEL 2 STREET LEVEL





# NRF 2019