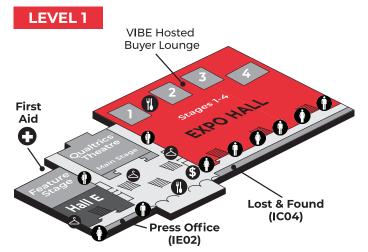

9 mobile app or go to nrfbigshow.com/hotels

Please call (877) 656-6611 for hotel shuttle information and special needs transportation. ADA compliant equipment is available during regularly scheduled shuttle hours and reservations should be made at least 20 minutes in advance of desired pick up time by calling the shuttle phone number. If you do not find your hotel on the list, please go to the nearest hotel for shuttle transportation.

## DOWNLOAD THE NRF EVENT APP





### Download the NRF Mobile App by searching "NRF"

With the app, you can:

- · Network with other retailers
- Ask Ava, our NRF chatbot, for assistance
- Use wayfinding to navigate the Javits

nrfbigshow.com/mobile-app





### Jacob K. Javits Convention Center

### LEVEL 4 RIVER PAVILION





#### LEVEL 2 STREET LEVEL





# NRF 2019